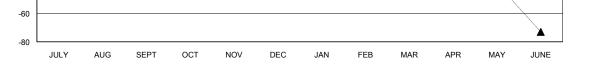

#### GMT CA

| Clubs                 |               |           |               | Members               |                           |                         |                                                    |
|-----------------------|---------------|-----------|---------------|-----------------------|---------------------------|-------------------------|----------------------------------------------------|
| RESULTS FOR 2017-2018 |               |           |               | RESULTS FOR 2017-2018 |                           |                         |                                                    |
| QUARTER               | NEW CLUB GOAL | NEW CLUBS | DROPPED CLUBS | QUARTER               | MEMBER GROWTH NET<br>GOAL | MEMBER GROWTH<br>ACTUAL | DROPPED<br>MEMBERS ACTUAL<br>(including transfers) |
| JULY/AUG/SEPT         | 0             | 0         | 0             | JULY/AUG/SEPT         | 12                        | 44                      | 47                                                 |
| OCT/NOV/DEC           | 0             | 0         | 0             | OCT/NOV/DEC           | 2                         | 40                      | 57                                                 |
| JAN/FEB/MAR           | 0             | 0         | 0             | JAN/FEB/MAR           | 12                        | 25                      | 26                                                 |
| APR/MAY/JUNE          | 1             | 0         | 0             | APR/MAY/JUNE          | 23                        | 0                       | 0                                                  |

0

-20

-40

MEMBER GROWTH ACTUAL

LAST YEAR MEMBERSHIP ACTUAL