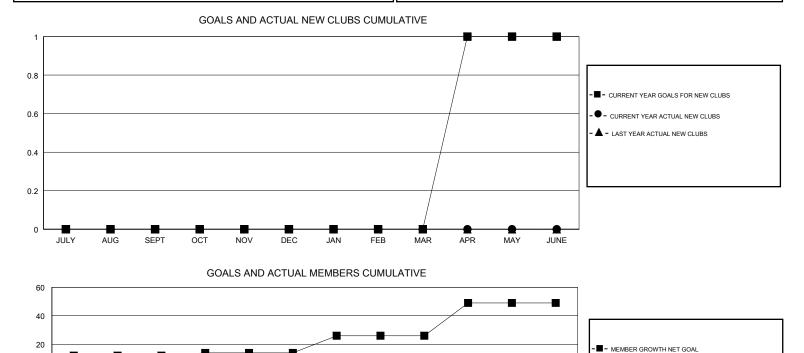

#### GMT CA

| Clubs                 |               |           |               | Members               |                           |                         |                                                    |
|-----------------------|---------------|-----------|---------------|-----------------------|---------------------------|-------------------------|----------------------------------------------------|
| RESULTS FOR 2017-2018 |               |           |               | RESULTS FOR 2017-2018 |                           |                         |                                                    |
| QUARTER               | NEW CLUB GOAL | NEW CLUBS | DROPPED CLUBS | QUARTER               | MEMBER GROWTH NET<br>GOAL | MEMBER GROWTH<br>ACTUAL | DROPPED<br>MEMBERS ACTUAL<br>(including transfers) |
| JULY/AUG/SEPT         | 0             | 0         | 0             | JULY/AUG/SEPT         | 12                        | 44                      | 47                                                 |
| OCT/NOV/DEC           | 0             | 0         | 0             | OCT/NOV/DEC           | 2                         | 40                      | 57                                                 |
| JAN/FEB/MAR           | 0             | 0         | 0             | JAN/FEB/MAR           | 12                        | 25                      | 26                                                 |
| APR/MAY/JUNE          | 1             | 0         | 0             | APR/MAY/JUNE          | 23                        | 0                       | 0                                                  |